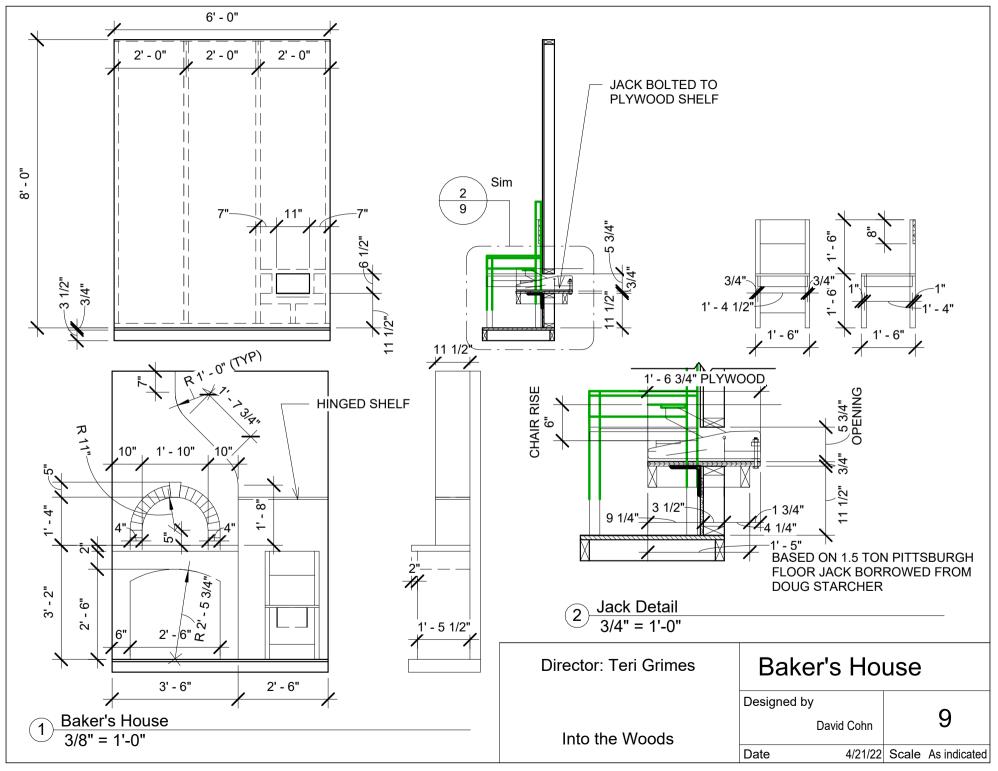

<sup>4/27/2022 11:11:06</sup> AM

<sup>4/27/2022 11:11:06</sup> AM

<sup>4/27/2022 11:11:06</sup> AM

| Director: Teri Grimes | Other Houses |                 |       |              |
|-----------------------|--------------|-----------------|-------|--------------|
| Into the Woods        | Designed by  | ,<br>David Cohn |       | 10           |
|                       | Date         | 4/21/22         | Scale | 1/4" = 1'-0" |
|                       |              |                 |       |              |