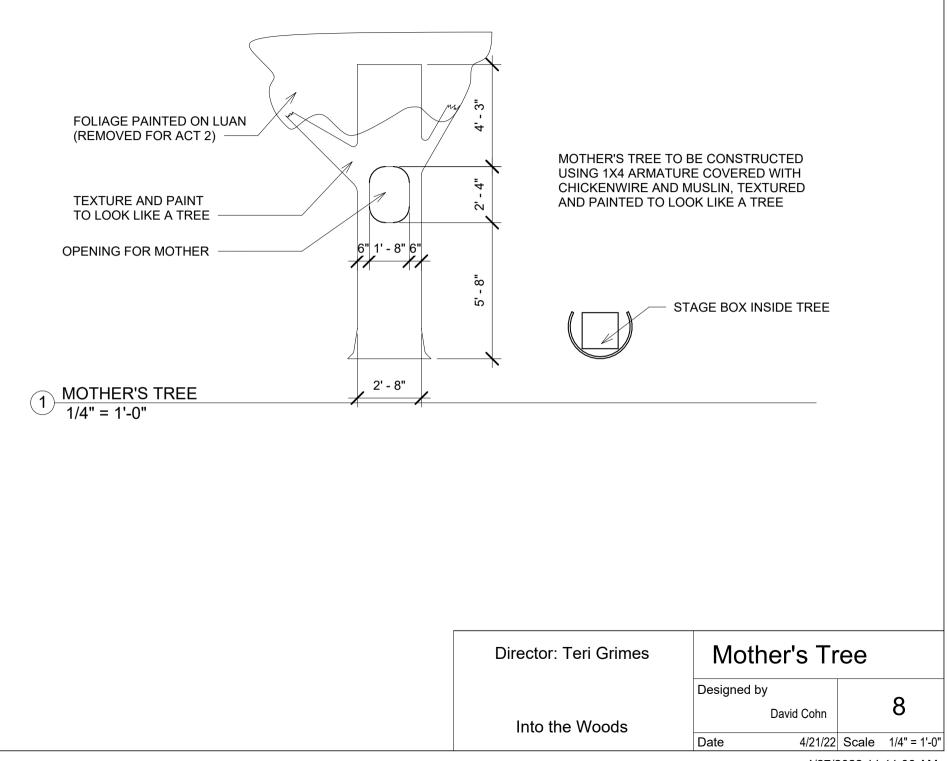

## 1 Concept 3D View - Opening Scene

At the opening of Act 1, there are three wagons downstage, representing (left to right) the homes of Cinderella, Jack, and the Baker. These exit at the end of Scene 1. A luan tree profile is in front of the stage-right procenium. Letters spelling out "Once Upon a Time" are hung in front of the proscenium at center. Behind the homes are a raised platform faced to look like rock, with a ramp at center and steps disguised to look like rocks, and large ruin on the platform upstage left. Rapunzel's tower is downstage left. The Mother's Tree is midstage right (behind Cinderella's house). Additional luan tree profiles are hung in front of legs and teasers. Additional trees are arranged along the walls of the audience seating area.