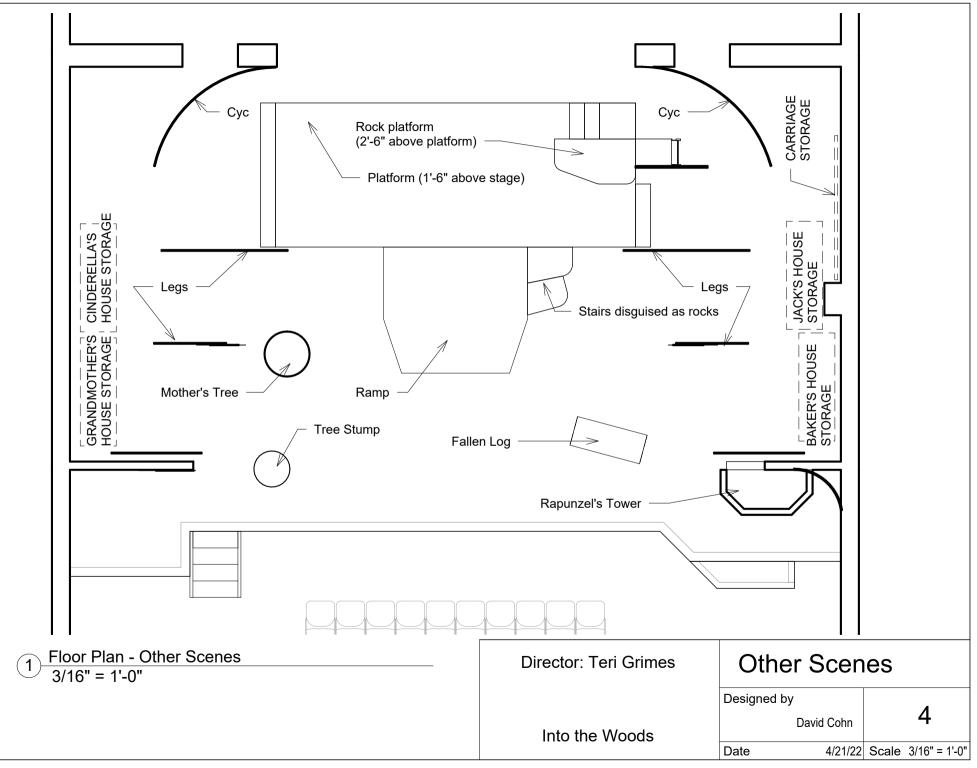

sed to look like rocks, and large ruin on the platform upstage left. Rapunzel's tower is downstage left. The Mother's Tree is midstage right (behind Cinderella's house). Additional luan tree profiles are hung in front of legs and teasers. Additional trees are arranged along the walls of the audience seating area.

| Director: Teri Grimes | Concept 3D View |         |       |   |  |
|-----------------------|-----------------|---------|-------|---|--|
|                       | Designed by     |         |       |   |  |
| Into the Woods        | David Cohn      |         |       | 1 |  |
|                       | Date            | 4/21/22 | Scale |   |  |



| 4/27/2022 | 11:11 | :04 | AM |
|-----------|-------|-----|----|
|-----------|-------|-----|----|



<sup>4/27/2022 11:11:05</sup> AM



<sup>4/27/2022 11:11:05</sup> AM



<sup>4/27/2022 11:11:05</sup> AM



<sup>4/27/2022 11:11:05</sup> AM



<sup>4/27/2022 11:11:06</sup> AM



<sup>4/27/2022 11:11:06</sup> AM



<sup>4/27/2022 11:11:06</sup> AM



| Director: Teri Grimes | Other Houses |                 |       |              |
|-----------------------|--------------|-----------------|-------|--------------|
| Into the Woods        | Designed by  | ,<br>David Cohn |       | 10           |
|                       | Date         | 4/21/22         | Scale | 1/4" = 1'-0" |
|                       |              |                 |       |              |

4/27/2022 11:11:06 AM



<sup>4/27/2022 11:11:06</sup> AM



<sup>4/27/2022 11:11:06</sup> AM



<sup>4/27/2022 11:11:07</sup> AM



| 4/27/2022 | 11:11 | 1:07 | AM |
|---