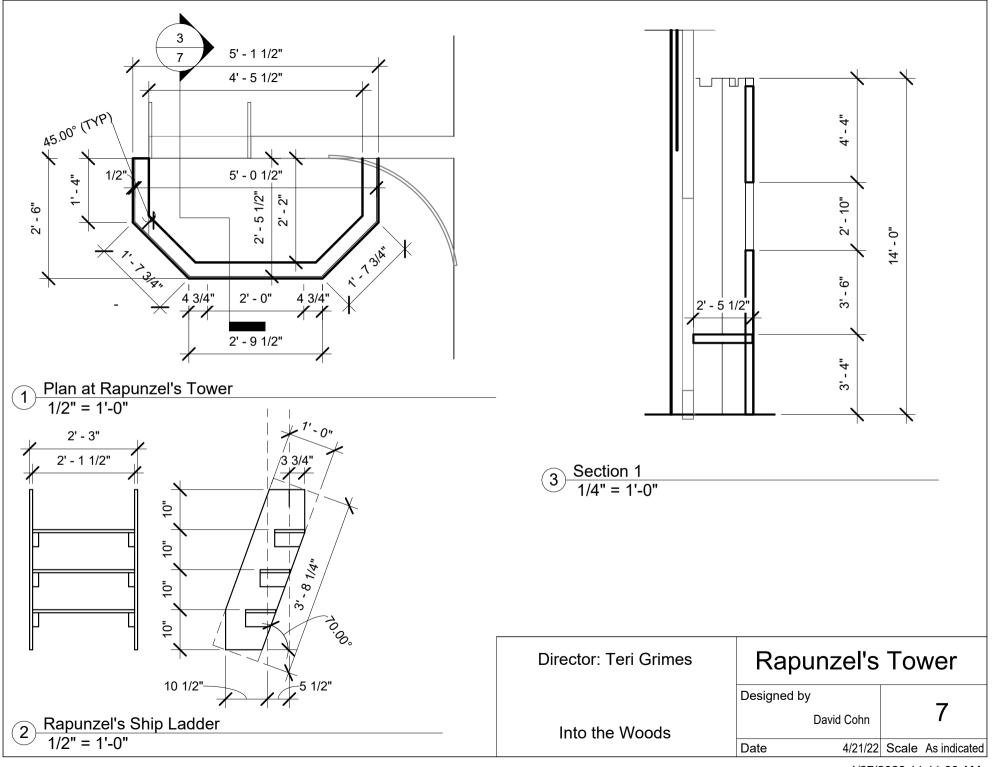

## 1 Concept 3D View - Opening Scene

At the opening of Act 1, there are three wagons downstage, representing (left to right) the homes of Cinderella, Jack, and the Baker. These exit at the end of Scene 1. A luan tree profile is in front of the stage-right procenium. Letters spelling out "Once Upon a Time" are hung in front of the proscenium at center. Behind the homes are a raised platform faced to look like rock, with a ramp at center and steps disguised to look like rocks, and large ruin on the platform upstage left. Rapunzel's tower is downstage left. The Mother's Tree is midstage right (behind Cinderella's house). Additional luan tree profiles are hung in front of legs and teasers. Additional trees are arranged along the walls of the audience seating area.