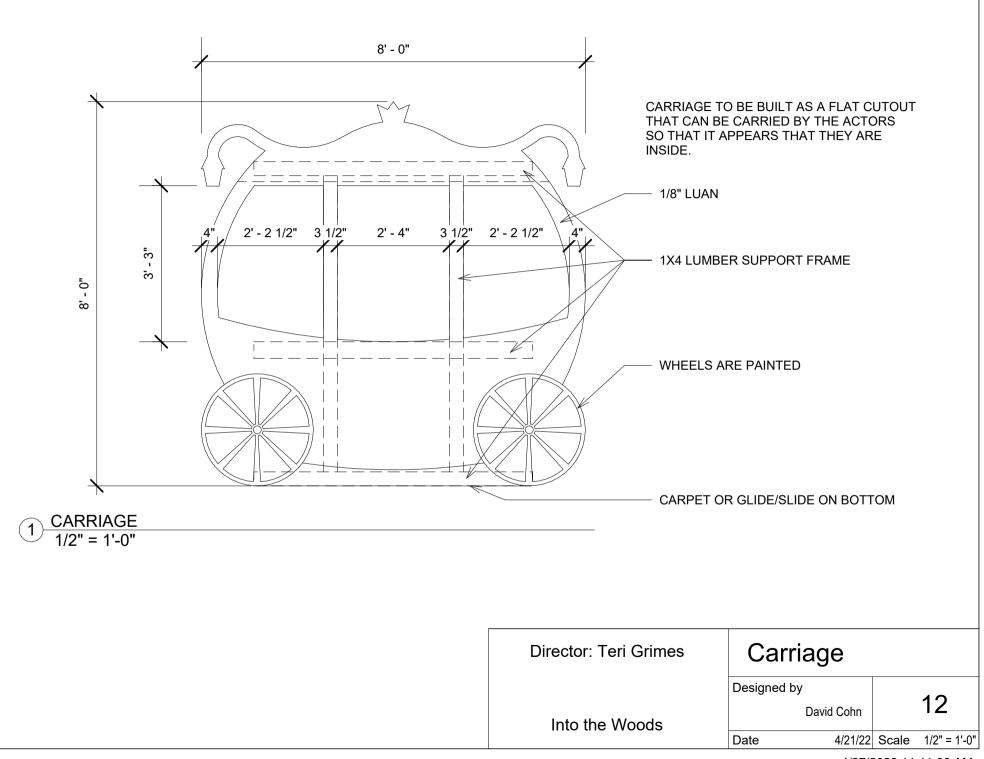

4 | AM |
|-----------|-------|-----|----|
|-----------|-------|-----|----|



<sup>4/27/2022 11:11:05</sup> AM



<sup>4/27/2022 11:11:05</sup> AM



<sup>4/27/2022 11:11:05</sup> AM



<sup>4/27/2022 11:11:05</sup> AM



<sup>4/27/2022 11:11:06</sup> AM



<sup>4/27/2022 11:11:06</sup> AM



<sup>4/27/2022 11:11:06</sup> AM



| Director: Teri Grimes | Other Houses |                 |       |              |
|-----------------------|--------------|-----------------|-------|--------------|
| Into the Woods        | Designed by  | ,<br>David Cohn |       | 10           |
|                       | Date         | 4/21/22         | Scale | 1/4" = 1'-0" |
|                       |              |                 |       |              |

4/27/2022 11:11:06 AM



<sup>4/27/2022 11:11:06</sup> AM



<sup>4/27/2022 11:11:06</sup> AM



<sup>4/27/2022 11:11:07</sup> AM



| 4/27/2022 | 11:11 | 1:07 | AM |
|-----------|-------|------|----|
|-----------|-------|------|----|