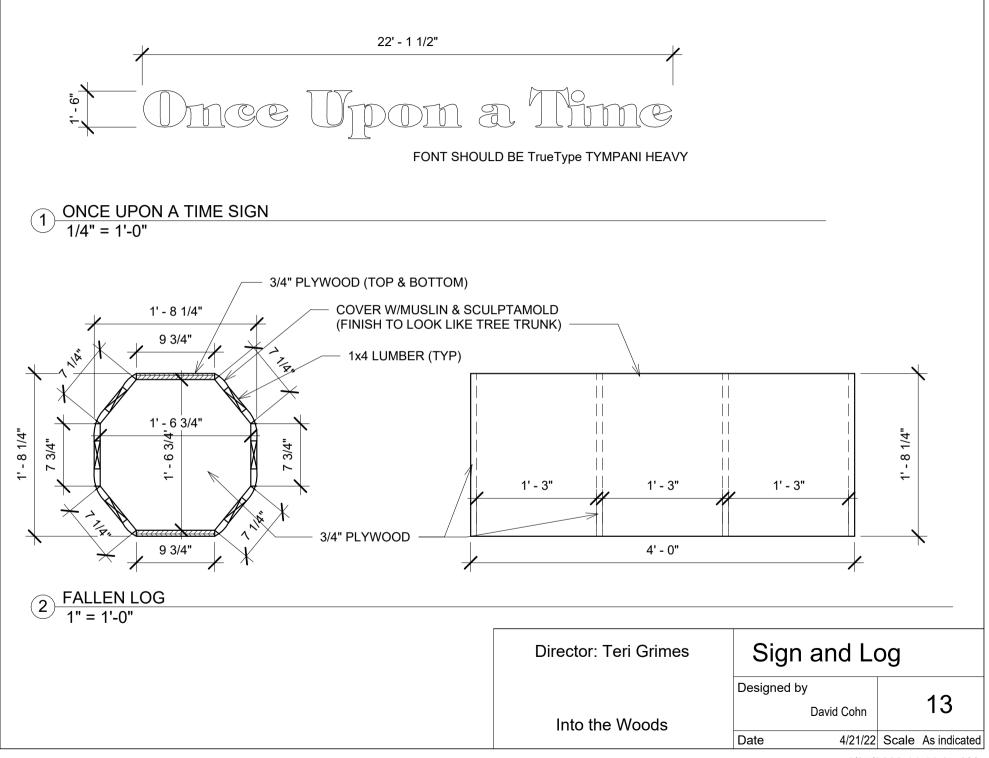

## 1 Concept 3D View - Opening Scene

At the opening of Act 1, there are three wagons downstage, representing (left to right) the homes of Cinderella, Jack, and the Baker. These exit at the end of Scene 1. A luan tree profile is in front of the stage-right procenium. Letters spelling out "Once Upon a Time" are hung in front of the proscenium at center. Behind the homes are a raised platform faced to look like rock, with a ramp at center and steps disguised to look like rocks, and large ruin on the platform upstage left. Rapunzel's tower is downstage left. The Mother's Tree is midstage right (behind Cinderella's house). Additional luan tree profiles are hung in front of legs and teasers. Additional trees are arranged along the walls of the audience seating area.