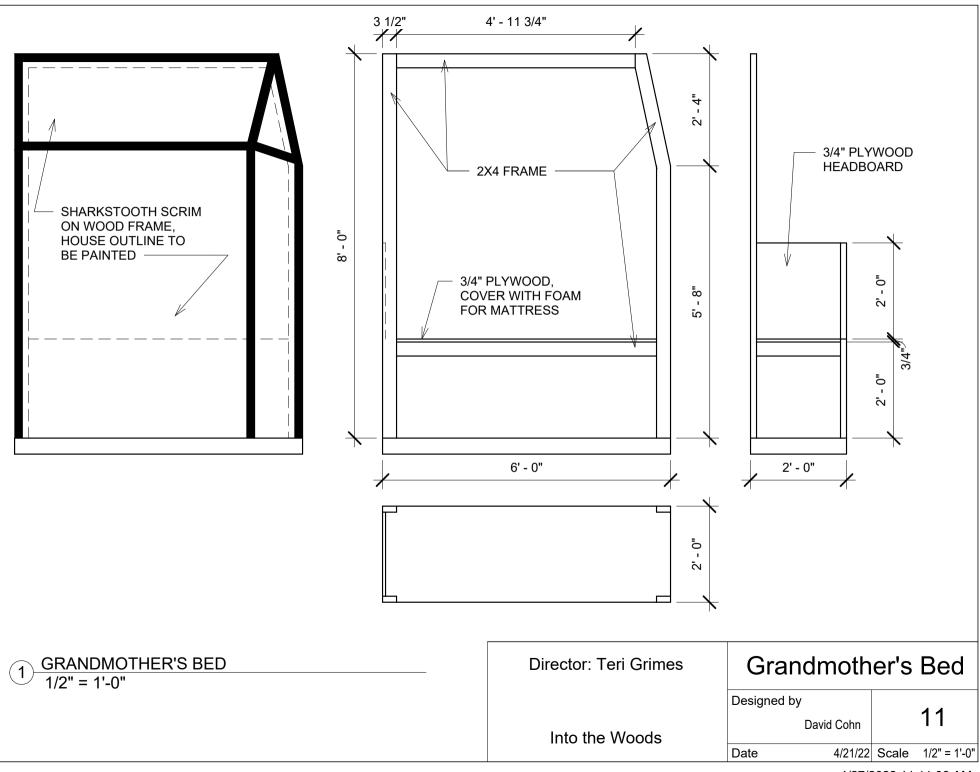

|   |  |



| 4/27/2022 | 11:11 | :04 | AM |
|-----------|-------|-----|----|
|-----------|-------|-----|----|



<sup>4/27/2022 11:11:05</sup> AM



<sup>4/27/2022 11:11:05</sup> AM



<sup>4/27/2022 11:11:05</sup> AM



<sup>4/27/2022 11:11:05</sup> AM



<sup>4/27/2022 11:11:06</sup> AM



<sup>4/27/2022 11:11:06</sup> AM



<sup>4/27/2022 11:11:06</sup> AM



| Director: Teri Grimes | Other Houses |                 |       |              |
|-----------------------|--------------|-----------------|-------|--------------|
| Into the Woods        | Designed by  | ,<br>David Cohn |       | 10           |
|                       | Date         | 4/21/22         | Scale | 1/4" = 1'-0" |
|                       |              |                 |       |              |

4/27/2022 11:11:06 AM



<sup>4/27/2022 11:11:06</sup> AM



<sup>4/27/2022 11:11:06</sup> AM



<sup>4/27/2022 11:11:07</sup> AM



| 4/27/2022 | 11:11 | 1:07 | AM |
|-----------|-------|------|----|
|-----------|-------|------|----|