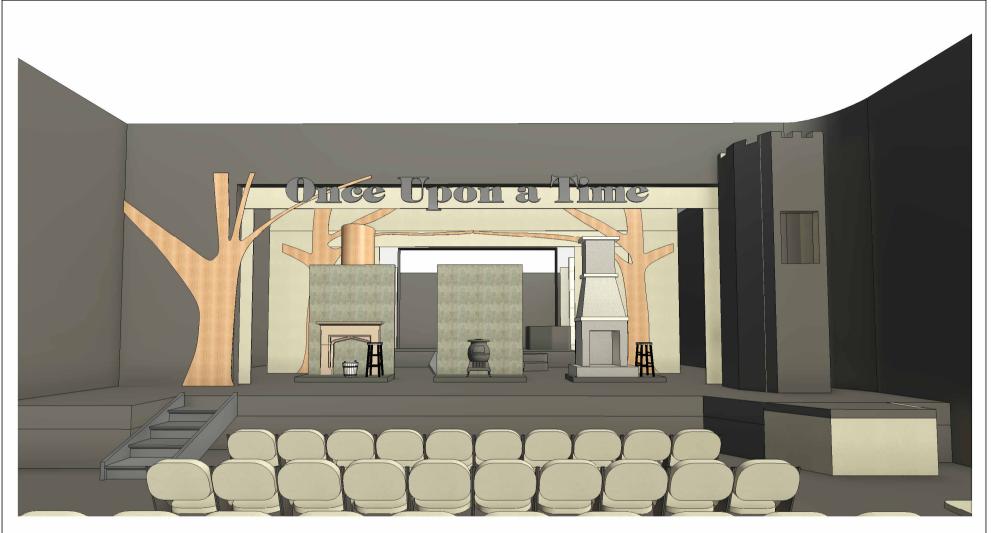

## 1 Concept 3D View - Opening Scene

At the opening of Act 1, there are three wagons downstage, representing (left to right) the homes of Cinderella, Jack, and the Baker. These exit at the end of Scene 1. A luan tree profile is in front of the stage-right procenium. Letters spelling out "Once Upon a Time" are hung in front of the proscenium at center. Behind the homes are a raised platform faced to look like rock, with a ramp at center and steps disguised to look like rocks, and large ruin on the platform upstage left. Rapunzel's tower is downstage left. The Mother's Tree is midstage right (behind Cinderella's house). Additional luan tree profiles are hung in front of legs and teasers. Additional trees are arranged along the walls of the audience seating area.

| Director: Teri Grimes | Concept 3D View |         |       |   |  |
|-----------------------|-----------------|---------|-------|---|--|
|                       | Designed by     |         |       |   |  |
| Into the Woods        | David Cohn      |         |       | 1 |  |
|                       | Date            | 4/21/22 | Scale |   |  |