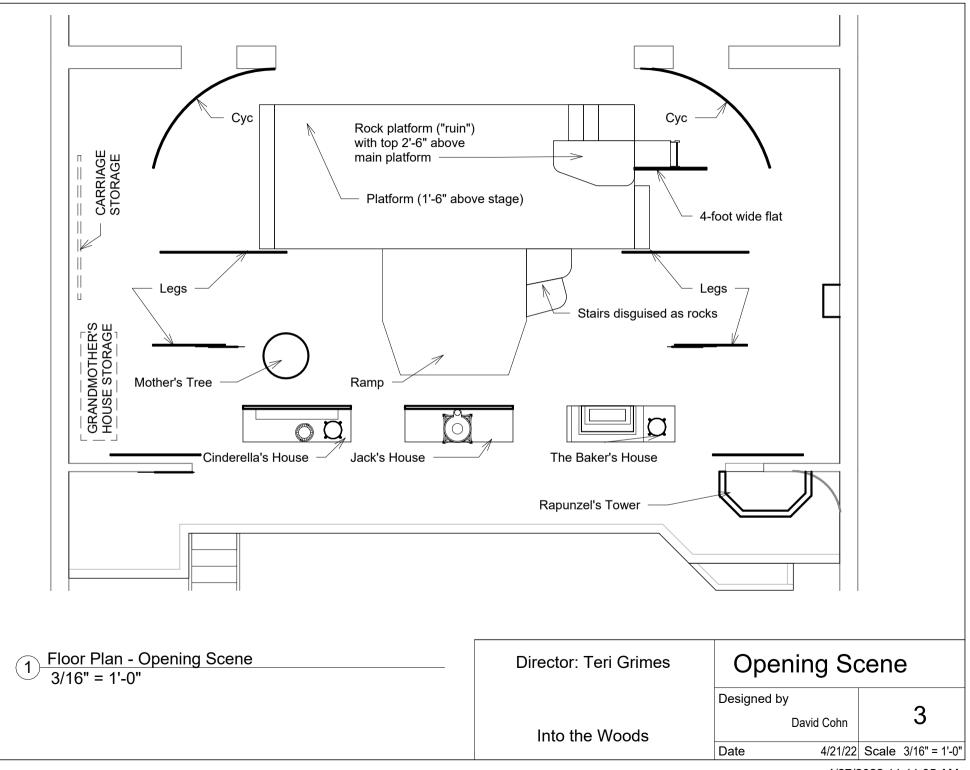

th a ramp at center and steps disguised to look like rocks, and large ruin on the platform upstage left. Rapunzel's tower is downstage left. The Mother's Tree is midstage right (behind Cinderella's house). Additional luan tree profiles are hung in front of legs and teasers. Additional trees are arranged along the walls of the audience seating area.

| Director: Teri Grimes | Concept 3D View |         |       |   |  |
|-----------------------|-----------------|---------|-------|---|--|
|                       | Designed by     |         |       |   |  |
| Into the Woods        | David Cohn      |         |       | 1 |  |
|                       | Date            | 4/21/22 | Scale |   |  |



| 4/27/2022 | 11:11 | :04 | AM |
|-----------|-------|-----|----|
|-----------|-------|-----|----|



<sup>4/27/2022 11:11:05</sup> AM



<sup>4/27/2022 11:11:05</sup> AM



<sup>4/27/2022 11:11:05</sup> AM



<sup>4/27/2022 11:11:05</sup> AM



<sup>4/27/2022 11:11:06</sup> AM



<sup>4/27/2022 11:11:06</sup> AM



<sup>4/27/2022 11:11:06</sup> AM



| Director: Teri Grimes | Other Houses |                 |       |              |
|-----------------------|--------------|-----------------|-------|--------------|
| Into the Woods        | Designed by  | ,<br>David Cohn |       | 10           |
|                       | Date         | 4/21/22         | Scale | 1/4" = 1'-0" |
|                       |              |                 |       |              |

4/27/2022 11:11:06 AM



<sup>4/27/2022 11:11:06</sup> AM



<sup>4/27/2022 11:11:06</sup> AM



<sup>4/27/2022 11:11:07</sup> AM



|