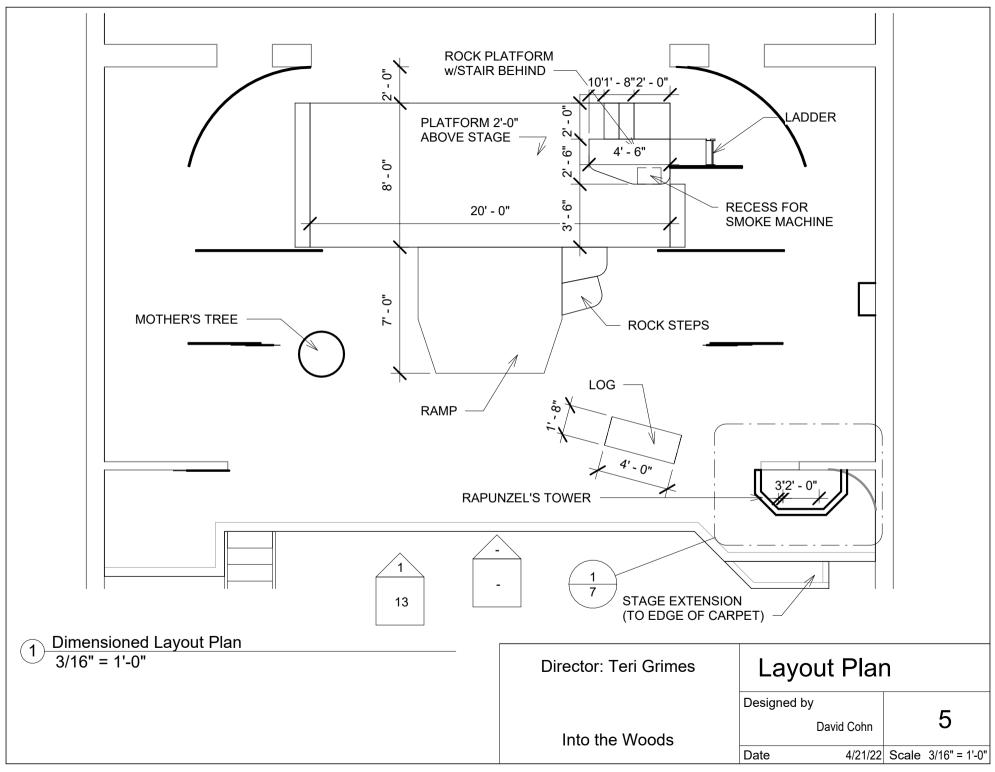

## 1 Concept 3D View - Opening Scene

At the opening of Act 1, there are three wagons downstage, representing (left to right) the homes of Cinderella, Jack, and the Baker. These exit at the end of Scene 1. A luan tree profile is in front of the stage-right procenium. Letters spelling out "Once Upon a Time" are hung in front of the proscenium at center. Behind the homes are a raised platform faced to look like rock, with a ramp at center and steps disguised to look like rocks, and large ruin on the platform upstage left. Rapunzel's tower is downstage left. The Mother's Tree is midstage right (behind Cinderella's house). Additional luan tree profiles are hung in front of legs and teasers. Additional trees are arranged along the walls of the audience seating area.