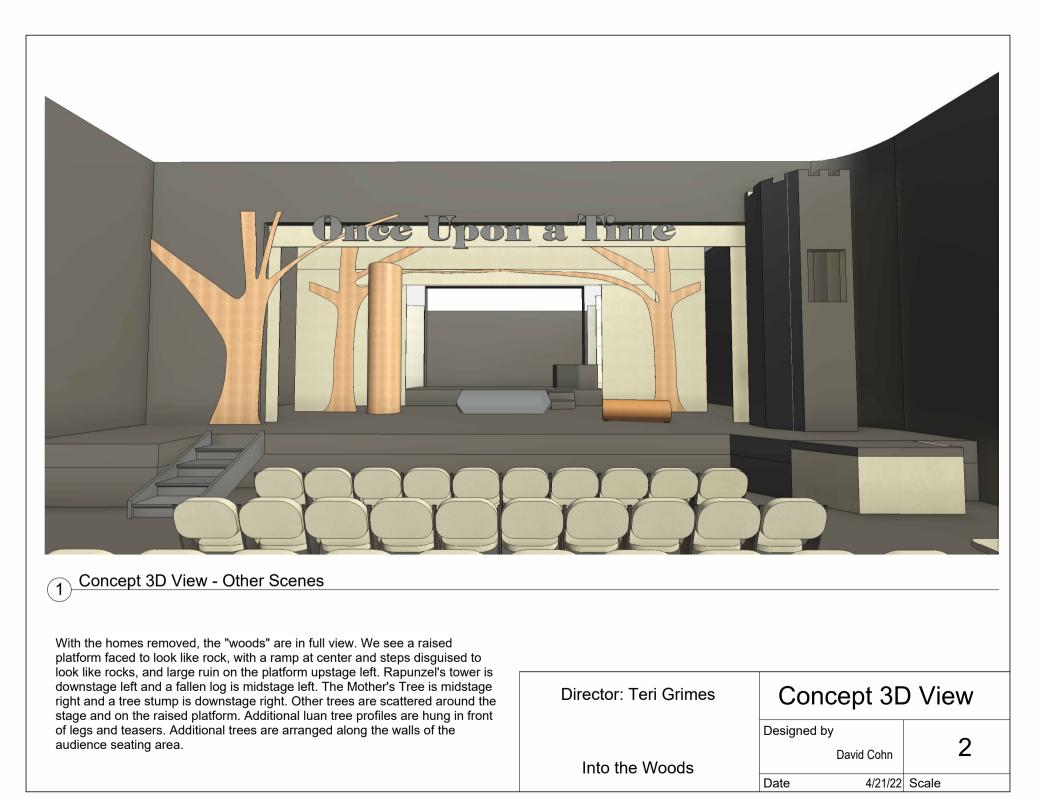

front of the proscenium at center. Behind the homes are a raised platform faced to look like rock, with a ramp at center and steps disguised to look like rocks, and large ruin on the platform upstage left. Rapunzel's tower is downstage left. The Mother's Tree is midstage right (behind Cinderella's house). Additional luan tree profiles are hung in front of legs and teasers. Additional trees are arranged along the walls of the audience seating area.

| Director: Teri Grimes | Concept 3D View |         |       |   |  |
|-----------------------|-----------------|---------|-------|---|--|
|                       | Designed by     |         |       |   |  |
| Into the Woods        | David Cohn      |         |       | 1 |  |
|                       | Date            | 4/21/22 | Scale |   |  |



| 4/27/2022 | 11:11 | :04 | AM |
|-----------|-------|-----|----|
|-----------|-------|-----|----|



<sup>4/27/2022 11:11:05</sup> AM



<sup>4/27/2022 11:11:05</sup> AM



<sup>4/27/2022 11:11:05</sup> AM



<sup>4/27/2022 11:11:05</sup> AM



<sup>4/27/2022 11:11:06</sup> AM



<sup>4/27/2022 11:11:06</sup> AM



<sup>4/27/2022 11:11:06</sup> AM



| Director: Teri Grimes | Other Houses |                 |       |              |
|-----------------------|--------------|-----------------|-------|--------------|
| Into the Woods        | Designed by  | ,<br>David Cohn |       | 10           |
|                       | Date         | 4/21/22         | Scale | 1/4" = 1'-0" |
|                       |              |                 |       |              |

4/27/2022 11:11:06 AM



<sup>4/2