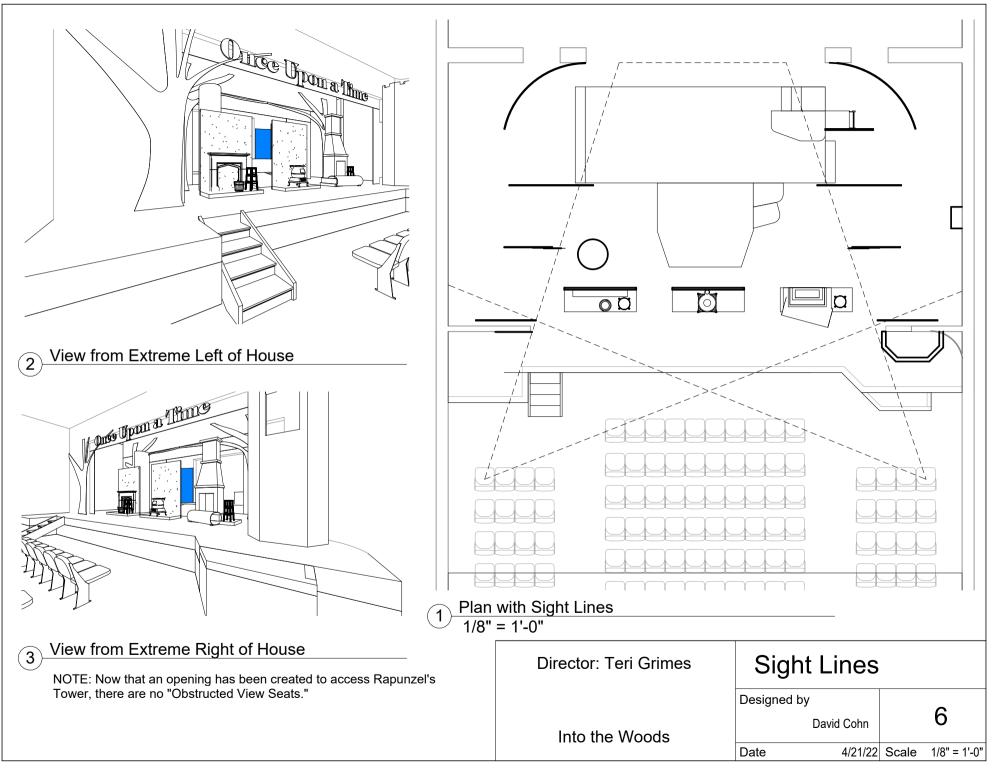

## 1 Concept 3D View - Opening Scene

At the opening of Act 1, there are three wagons downstage, representing (left to right) the homes of Cinderella, Jack, and the Baker. These exit at the end of Scene 1. A luan tree profile is in front of the stage-right procenium. Letters spelling out "Once Upon a Time" are hung in front of the proscenium at center. Behind the homes are a raised platform faced to look like rock, with a ramp at center and steps disguised to look like rocks, and large ruin on the platform upstage left. Rapunzel's tower is downstage left. The Mother's Tree is midstage right (behind Cinderella's house). Additional luan tree profiles are hung in front of legs and teasers. Additional trees are arranged along the walls of the audience seating area.