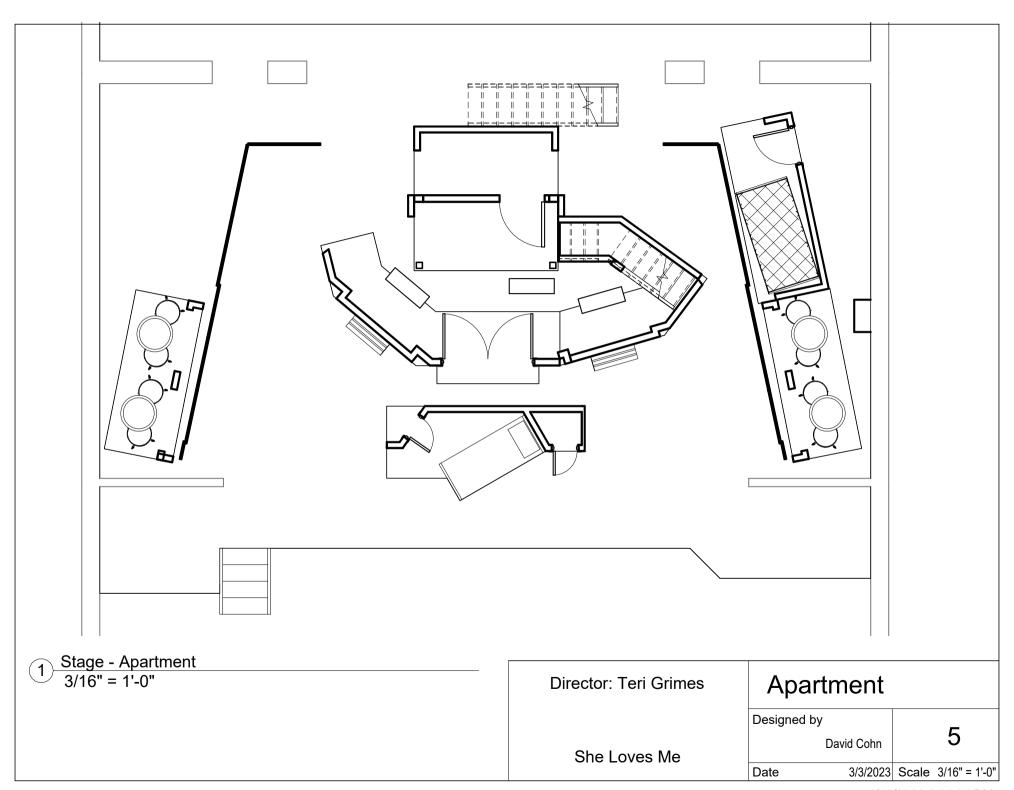

**Approximate Material List** 

28 pieces 2x4 at 8-feet length

2 sheets 3/4" plywood 4 sheets 1/2" OSB

1 18"x6'-8" door

1 24"x6'8" door

| Director: Teri Grimes | Apartn      | nent     |       |              |
|-----------------------|-------------|----------|-------|--------------|
|                       | Designed by |          |       | 14           |
| She Loves Me          |             | Author   |       | 14           |
| 55 25.35 MG           | Date        | 3/3/2023 | Scale | 1/4" = 1'-0" |