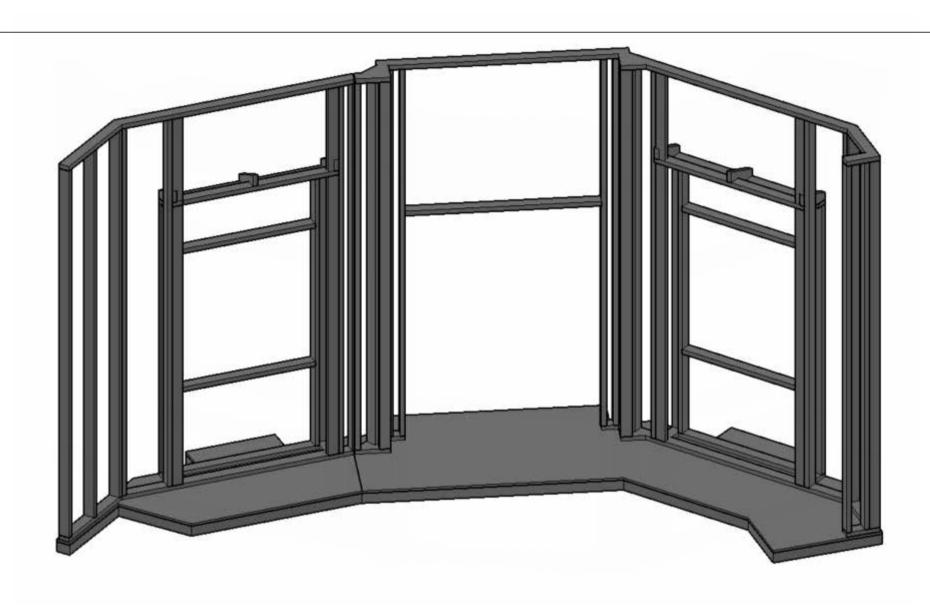

Jewelbox Wall Framing (from inside)
3/64" = 1'-0"

| Director: Teri Grimes | Jewelbox Framing |          |       |               |
|-----------------------|------------------|----------|-------|---------------|
| She Loves Me          | Designed by      | Author   |       | 12            |
| ONE LOVES ME          | Date             | 3/3/2023 | Scale | 3/64" = 1'-0' |