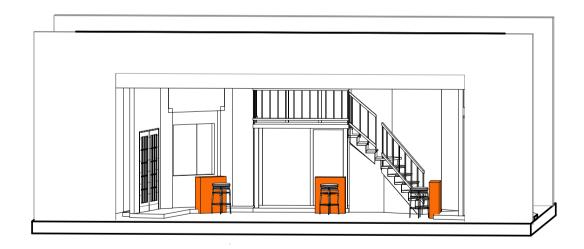

1) 3D View - Hospital Room

2 3D View - Apartment

| Director: Teri Grimes | Hosp.       | Hosp. & Apt. 3D |       |   |  |
|-----------------------|-------------|-----------------|-------|---|--|
| She Loves Me          | Designed by | Author          |       | 9 |  |
| 0110 20 000 1010      | Date        | 3/3/2023        | Scale |   |  |