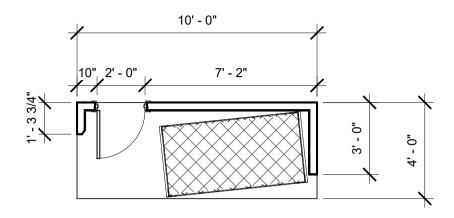

Designed by 16 Author 3/3/2023 Scale 1/4" = 1'-0" Date

Large Scale - Platforms
1/4" = 1'-0"

| Director: Teri Grimes | Jewelbox Dims |          |       |              |
|-----------------------|---------------|----------|-------|--------------|
|                       | Designed by   | Author   |       | 18           |
| She Loves Me          | Date          | 3/3/2023 | Scale | 1/4" = 1'-0" |