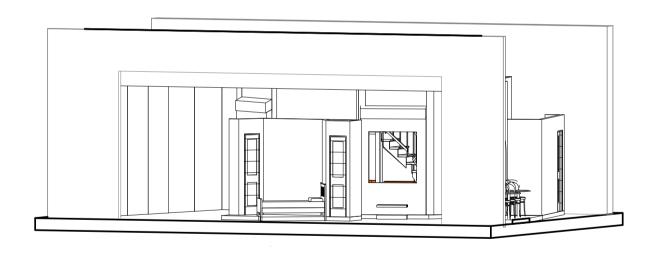

1) 3D View - Hospital Room

2 3D View - Apartment

| Director: Teri Grimes | Hosp.       | Hosp. & Apt. 3D |       |   |  |
|-----------------------|-------------|-----------------|-------|---|--|
| She Loves Me          | Designed by | Author          |       | 9 |  |
| 0110 20 000 1010      | Date        | 3/3/2023        | Scale |   |  |