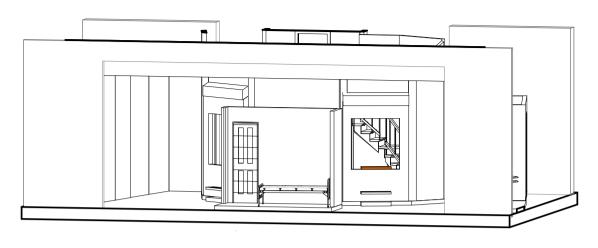

1) 3D View - Hospital Room

2 3D View - Apartment

| Director: Teri Grimes | Hosp.       | Hosp. & Apt. 3D |       |   |  |
|-----------------------|-------------|-----------------|-------|---|--|
| She Loves Me          | Designed by | Author          |       | 9 |  |
| 0110 20 000 1010      | Date        | 3/3/2023        | Scale |   |  |