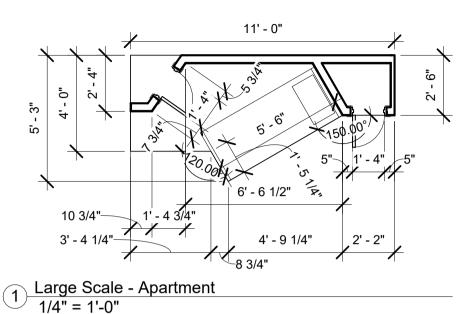

1) 3D View - Hospital Room

2 3D View - Apartment

| Director: Teri Grimes | Hosp.       | Hosp. & Apt. 3D |       |   |  |
|-----------------------|-------------|-----------------|-------|---|--|
| She Loves Me          | Designed by | Author          |       | 9 |  |
| 0110 20 000 1010      | Date        | 3/3/2023        | Scale |   |  |