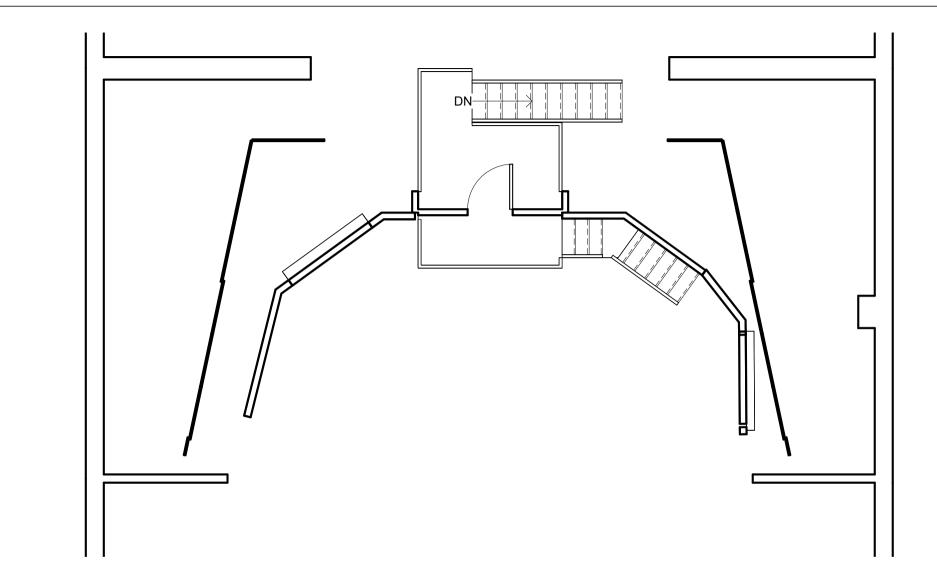

Stage - Office Level
3/16" = 1'-0"

| Director: Teri Grimes | Office Level |            |       |               |
|-----------------------|--------------|------------|-------|---------------|
|                       | Designed by  | David Cohn |       | 6             |
| She Loves Me          | Date         |            | Scale | 3/16" = 1'-0" |