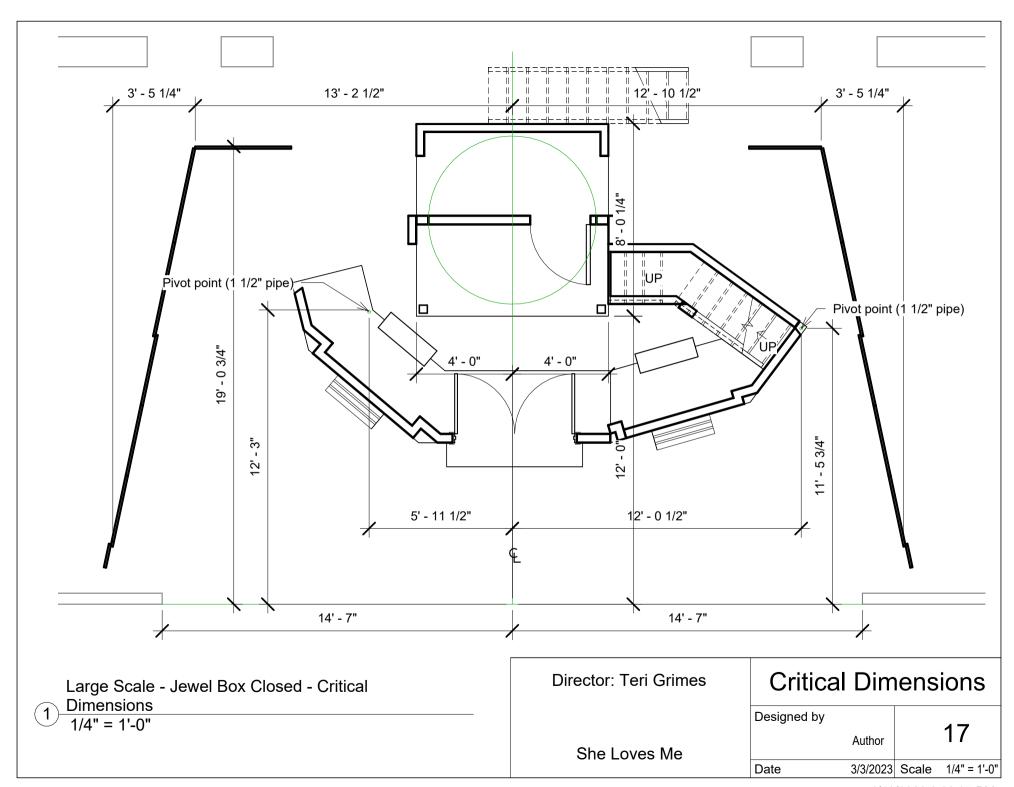

1) 3D View - Jewel Box Closed

2 3D View - Jewel Box Open

| Director: Teri Grimes | Jewel Box 3D |          |       |   |
|-----------------------|--------------|----------|-------|---|
| She Loves Me          | Designed by  | Author   |       | 7 |
| 5116 25 756 WIG       | Date         | 3/3/2023 | Scale |   |