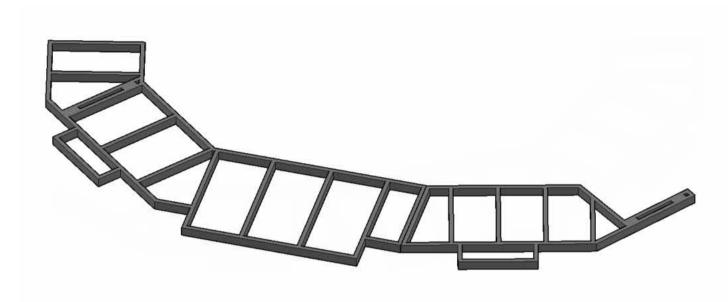

Jewelbox Platform Framing 1/8" = 1'-0"

<u>Approximate Material List (platform framing only)</u> 18 pieces of 2x4 at 8-foot length

| Director: Teri Grimes     | Jewelbox Framing |          |       |              |
|---------------------------|------------------|----------|-------|--------------|
| She Loves Me              | Designed by      | Author   |       | 10           |
| 55 <u>2</u> 5. <b>6</b> 6 | Date             | 3/3/2023 | Scale | 1/8" = 1'-0" |