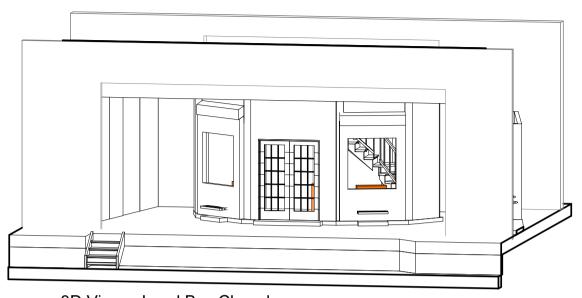

1) 3D View - Hospital Room

2 3D View - Apartment

| Director: Teri Grimes | Hosp.       | Hosp. & Apt. 3D |       |   |  |
|-----------------------|-------------|-----------------|-------|---|--|
| She Loves Me          | Designed by | Author          |       | 9 |  |
| 0110 20 000 1010      | Date        | 3/3/2023        | Scale |   |  |