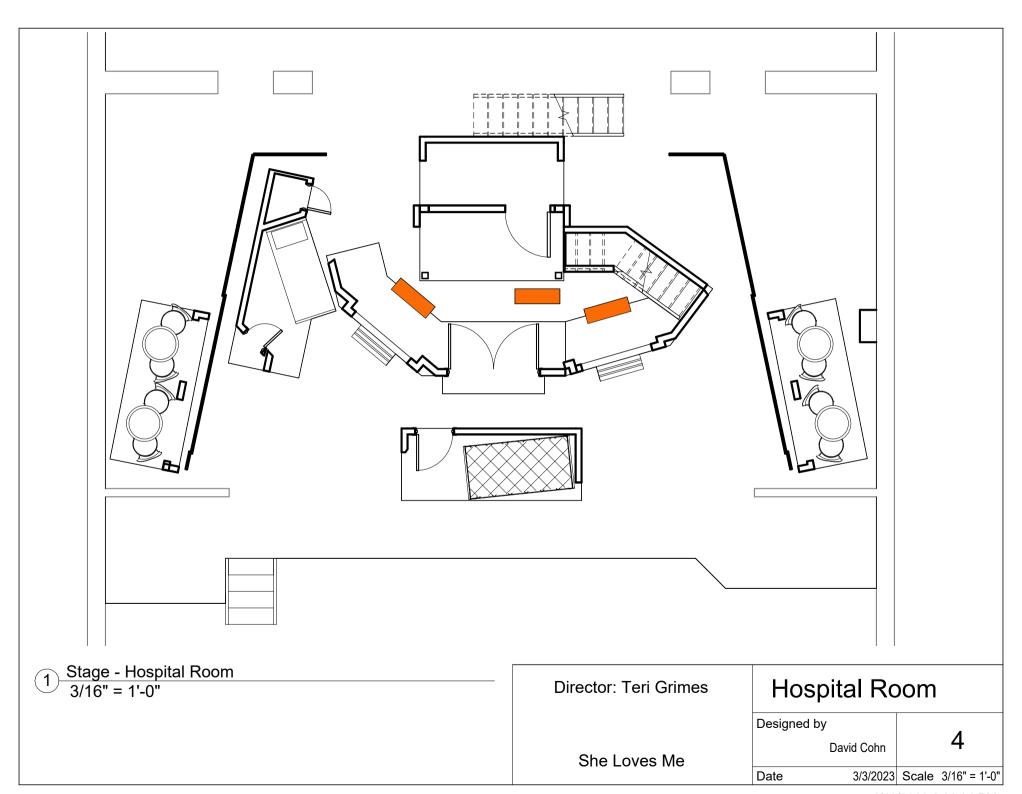

1) 3D View - Hospital Room

2 3D View - Apartment

| Director: Teri Grimes | Hosp.       | Hosp. & Apt. 3D |       |   |  |
|-----------------------|-------------|-----------------|-------|---|--|
| She Loves Me          | Designed by | Author          |       | 9 |  |
| 0110 20 000 1010      | Date        | 3/3/2023        | Scale |   |  |