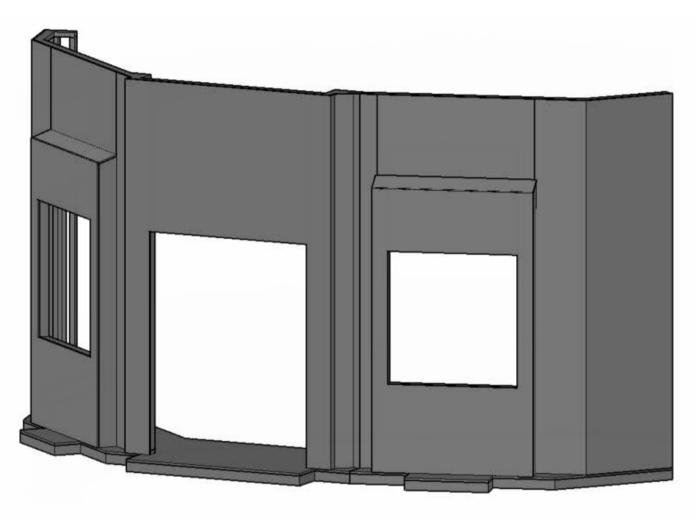

Jewelbox Walls 1/32" = 1'-0"

| Director: Teri Grimes | Jewelbox Framing |          |       |               |
|-----------------------|------------------|----------|-------|---------------|
| She Loves Me          | Designed by      | Author   |       | 13            |
| 5115 25 105 III.6     | Date             | 3/3/2023 | Scale | 1/32" = 1'-0" |