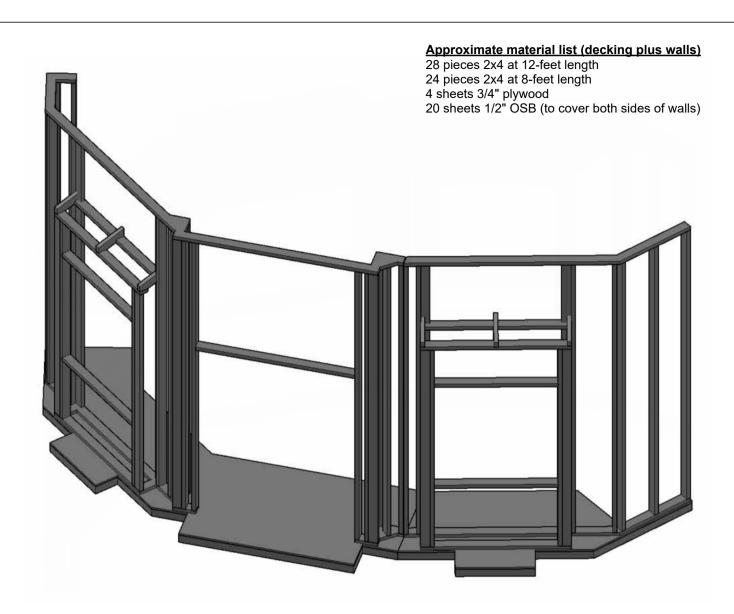

Jewelbox Wall Framing (from outside)
1/16" = 1'-0"

| Director: Teri Grimes | Jewelbox Framing |          |       |               |
|-----------------------|------------------|----------|-------|---------------|
| She Loves Me          | Designed by      | Author   |       | 11            |
|                       | Date             | 3/3/2023 | Scale | 1/16" = 1'-0" |