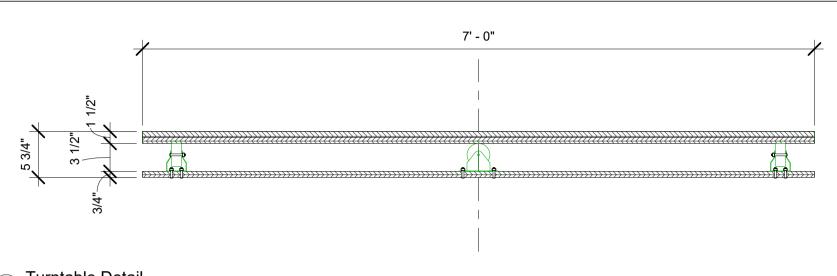

Turntable Detail
1" = 1'-0"

| Director: Teri Grimes | Office & Turntable |          |       |            |
|-----------------------|--------------------|----------|-------|------------|
| She Loves Me          | Designed by        | Author   |       | 19         |
| 0110 20 100 1110      | Date               | 3/3/2023 | Scale | 1" = 1'-0" |