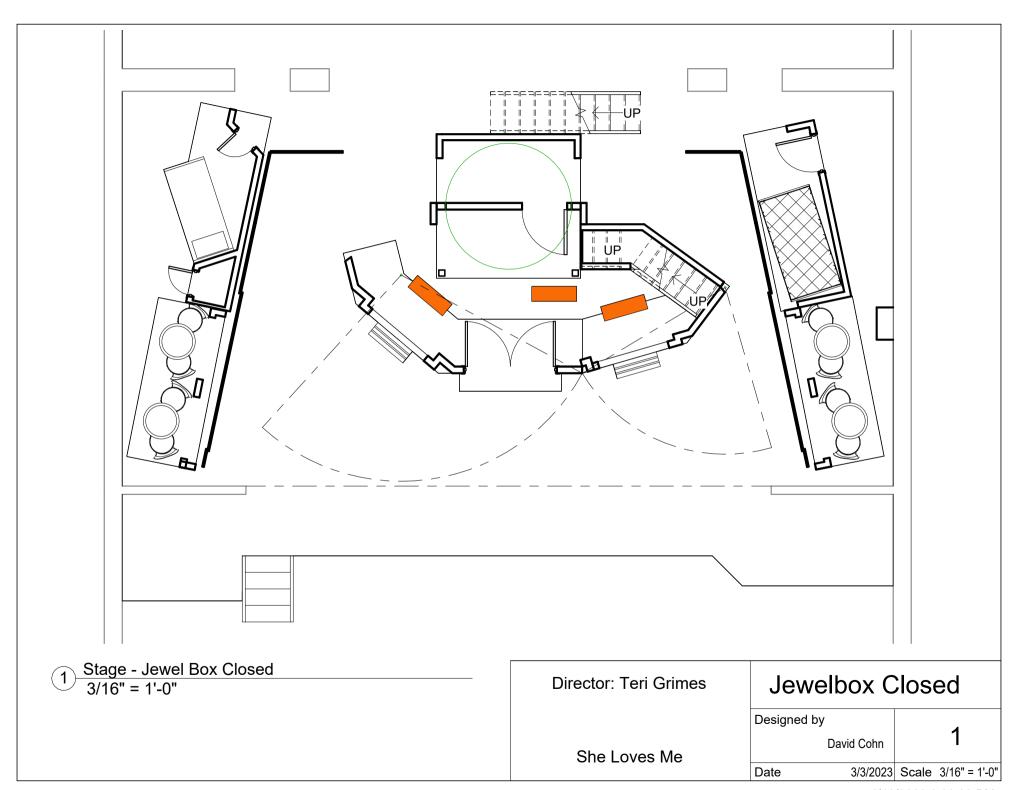

1) 3D View - Jewel Box Closed

2 3D View - Jewel Box Open

| Director: Teri Grimes | Jewel Box 3D |          |       |   |
|-----------------------|--------------|----------|-------|---|
| She Loves Me          | Designed by  | Author   |       | 7 |
| 5116 25 756 WIG       | Date         | 3/3/2023 | Scale |   |