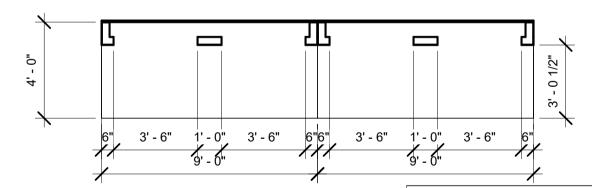

## Large Scale - Cafe Imperiale Elevation 1/4" = 1'-0"

Large Scale - Cafe Imperiale 1/4" = 1'-0"

Director: Teri Grimes

She Loves Me

| Cafe I | mperi | ale |
|--------|-------|-----|
|--------|-------|-----|