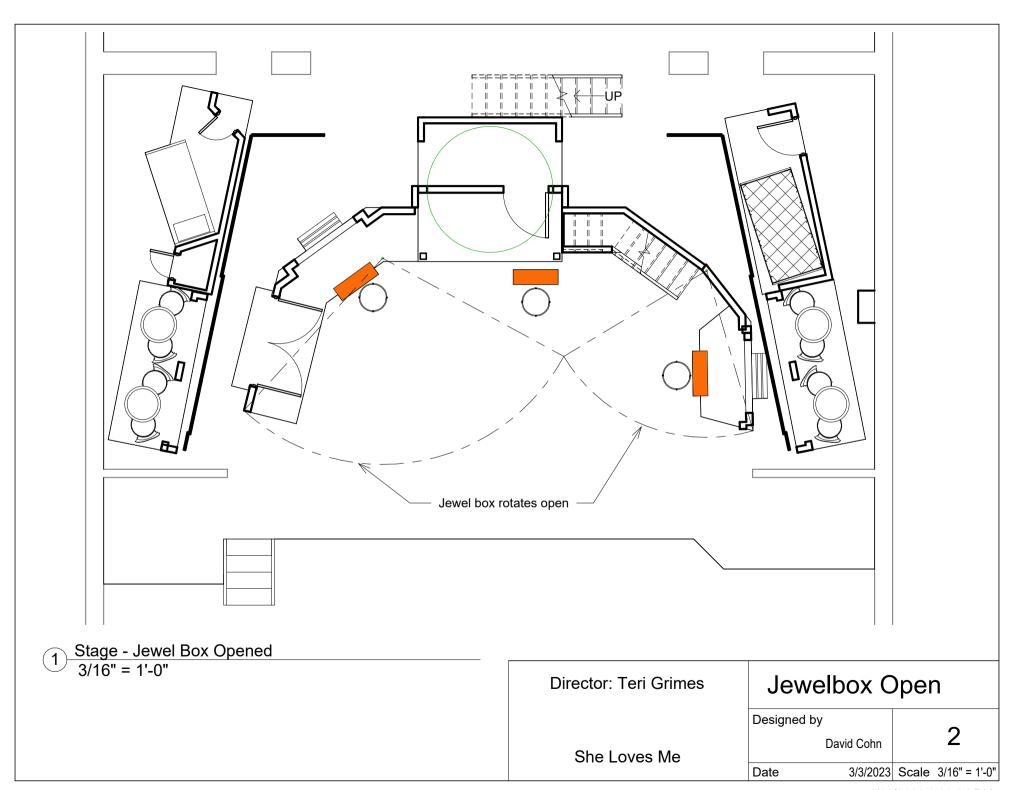

1) 3D View - Jewel Box Closed

2 3D View - Jewel Box Open

| Director: Teri Grimes | Jewel Box 3D |          |       |   |
|-----------------------|--------------|----------|-------|---|
| She Loves Me          | Designed by  | Author   |       | 7 |
| 5116 25 756 WIG       | Date         | 3/3/2023 | Scale |   |