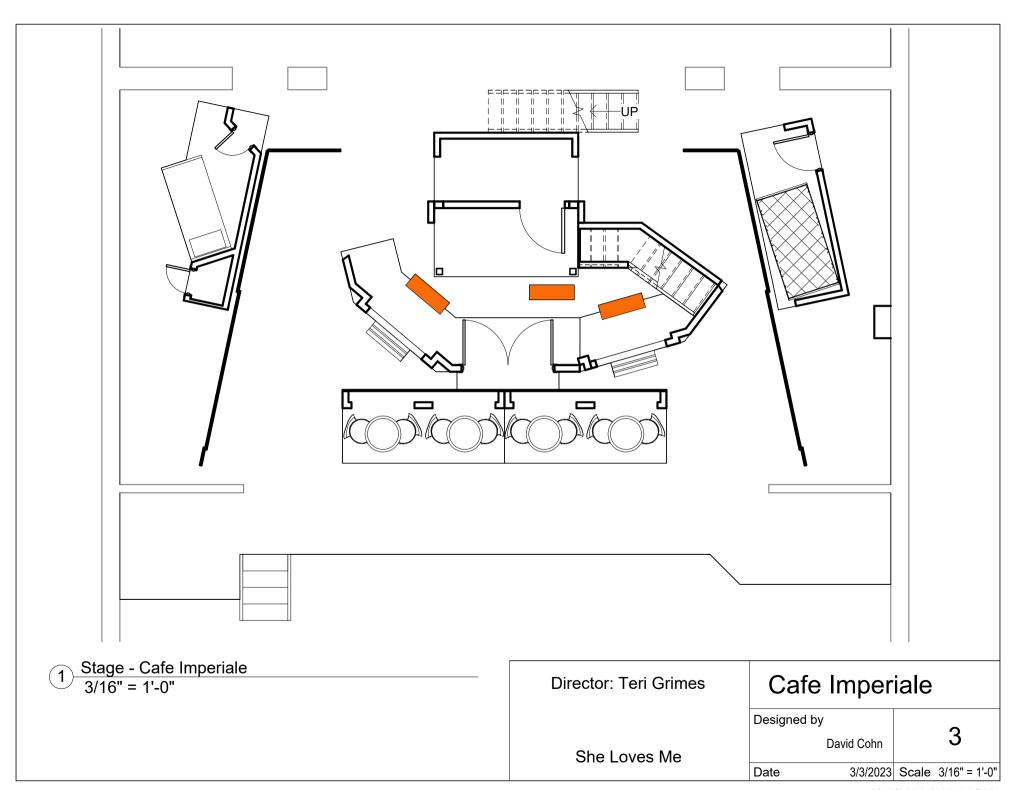

1) 3D View - Cafe Imperiale

| Director: Teri Grimes | Cafe Imperiale 3D |          |       |  |
|-----------------------|-------------------|----------|-------|--|
|                       | Designed by       |          | Ω     |  |
| She Loves Me          |                   | Author   | O     |  |
|                       | Date              | 3/3/2023 | Scale |  |