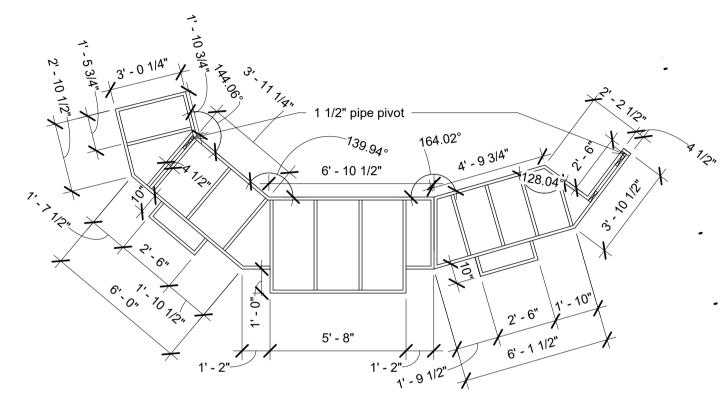

Designed by 16 Author 3/3/2023 Scale 1/4" = 1'-0" Date

Large Scale - Platforms
1/4" = 1'-0"

| Director: Teri Grimes | Jewelbox Dims |          |       |              |
|-----------------------|---------------|----------|-------|--------------|
|                       | Designed by   | Author   |       | 18           |
| She Loves Me          | Date          | 3/3/2023 | Scale | 1/4" = 1'-0" |