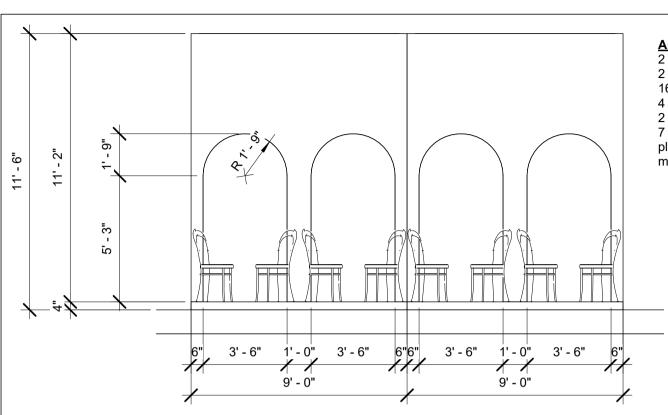

## Large Scale - Cafe Imperiale Elevation 1/4" = 1'-0"

Large Scale - Cafe Imperiale 1/4" = 1'-0"

Director: Teri Grimes

She Loves Me

| Cafe I | mperi | ale |
|--------|-------|-----|
|--------|-------|-----|