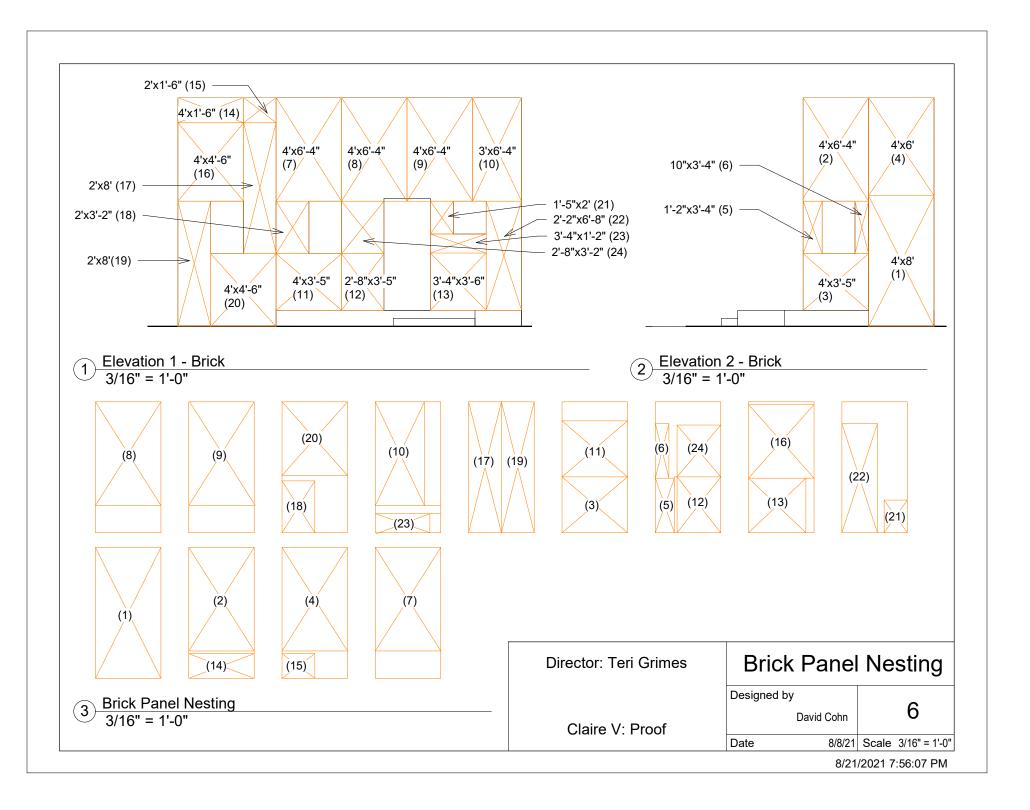

Director: Teri Grimes

Wall Elevations

Designed by

David Cohn

Date

8/8/21 | Scale 3/16" = 1'-0"

8/21/2021 7:56:06 PM

1 Set - Blocking 3/16" = 1'-0"