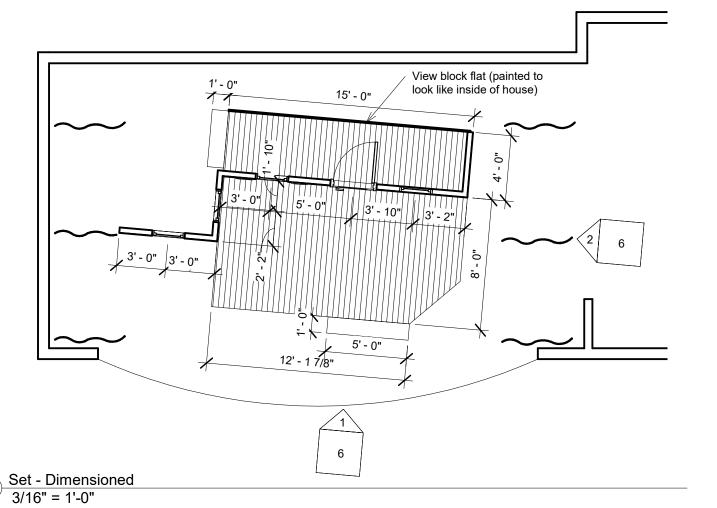

| Director: Teri Grimes | Floor Plan  |                 |       |               |
|-----------------------|-------------|-----------------|-------|---------------|
| Claire V: Proof       | Designed by | y<br>David Cohn |       | 2             |
| Claire V. 1 1001      | Date        | 8/8/21          | Scale | 3/16" = 1'-0" |