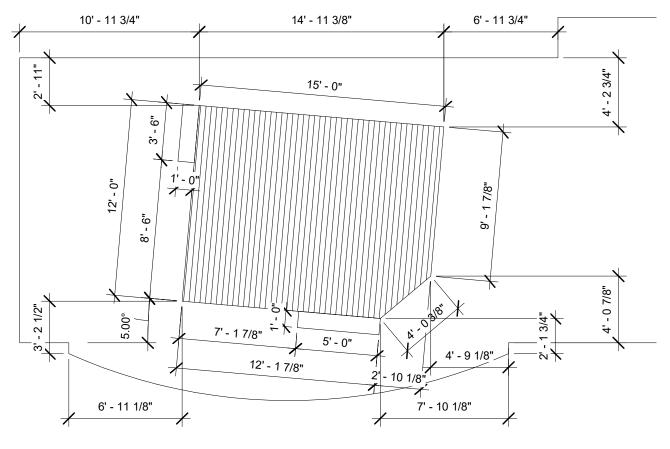

8/21/2021 7:56:05 PM

1 Set - Platform 3/16" = 1'-0"

| Director: Teri Grimes | Plat       | form       |       |               |
|-----------------------|------------|------------|-------|---------------|
|                       | Designed I | by         |       |               |
| Claire V: Proof       |            | David Cohn |       | 3             |
| _                     | Date       | 8/8/21     | Scale | 3/16" = 1'-0" |