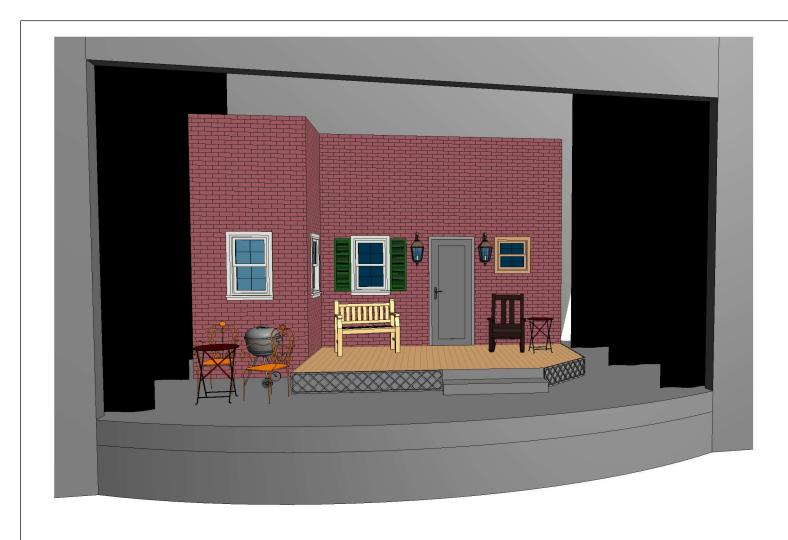

(1) 3D View 1

Director: Teri Grimes

3D View

Designed by

David Cohn

Date

8/8/21 Scale

8/21/2021 7:56:05 PM

## Notes:

- 1. Exterior walls of house are brick (painted or immitation brick material).
- 2. Window sizes are approximate. Should look like double-hung windows (circa 1920's). White curtains on inside prevent any view into the interior of the house.
- 3. Door can be 6-panel or upper-glass, hinged to swing in. There is also a screen door that swings out. (If door has upper glass, then white curtains will be needed to prevent any view into the interior of the house.)
- 4. Face of raised platform painted flat black and then covered with lattice.