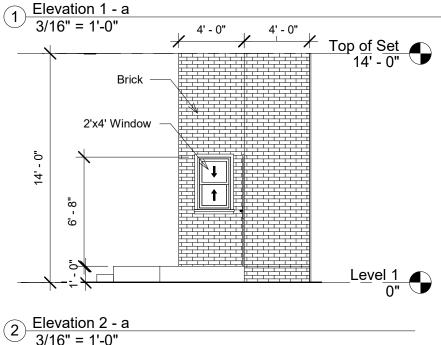

Director: Teri Grimes

Wall Elevations

Designed by

David Cohn

Date

8/8/21 | Scale 3/16" = 1'-0"

8/21/2021 7:56:06 PM

1 Set - Blocking 3/16" = 1'-0"