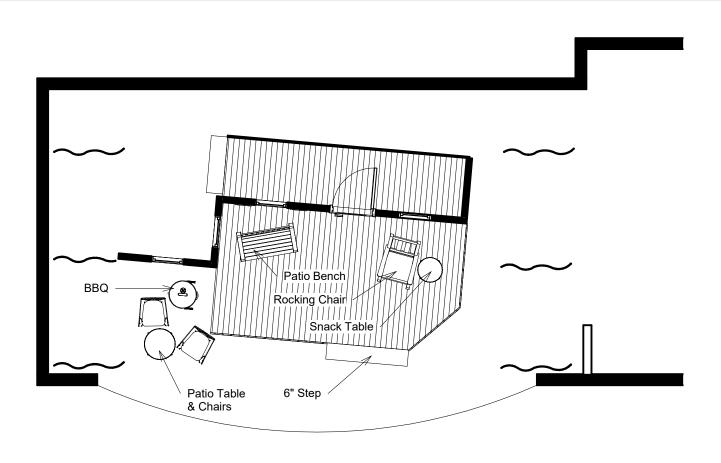

8/21/2021 7:56:06 PM

Set - Furniture
3/16" = 1'-0"

| Director: Teri Grimes | Furniture               |       |       |               |
|-----------------------|-------------------------|-------|-------|---------------|
| Claire V: Proof       | Designed by  David Cohn |       | 4     |               |
| Claire V. I 1001      | Date 8/                 | /8/21 | Scale | 3/16" = 1'-0" |