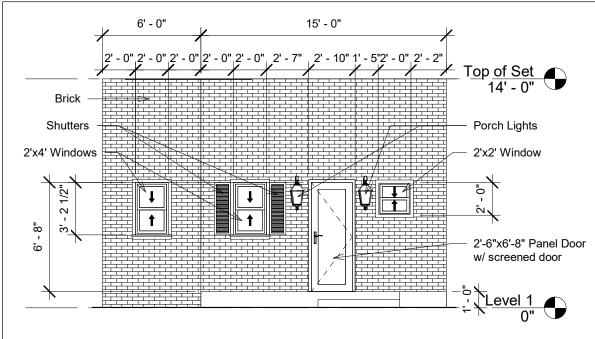

## Notes:

- 1. Exterior walls of house are brick (painted or immitation brick material).
- 2. Window sizes are approximate. Should look like double-hung windows (circa 1920's). White curtains on inside prevent any view into the interior of the house.
- 3. Door can be 6-panel or upper-glass, hinged to swing in. There is also a screen door that swings out. (If door has upper glass, then white curtains will be needed to prevent any view into the interior of the house.)
- 4. Face of raised platform painted flat black and then covered with lattice.