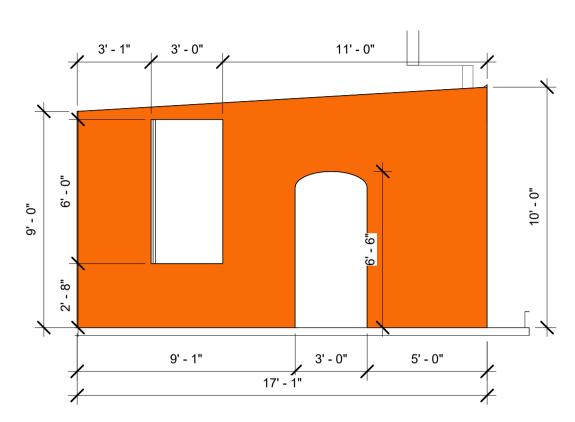

Stage L - Side 1/4" = 1'-0"

Stage L - Front 1/4" = 1'-0"

| Director: Teri Grimes | Set Elevations |         |                    |
|-----------------------|----------------|---------|--------------------|
|                       | Designed by    |         | 7                  |
| BTG: Scapino          |                | Author  | 1                  |
|                       | Date           | 11/4/16 | Scale 1/4" = 1'-0" |