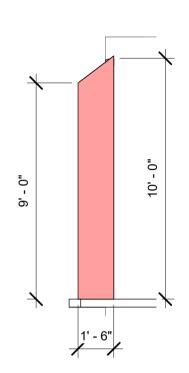

Stage L - Side 1/4" = 1'-0"

Stage L - Front 1/4" = 1'-0"

| Director: Teri Grimes | Set Elevations |         |                    |
|-----------------------|----------------|---------|--------------------|
|                       | Designed by    |         | 7                  |
| BTG: Scapino          |                | Author  | 1                  |
|                       | Date           | 11/4/16 | Scale 1/4" = 1'-0" |