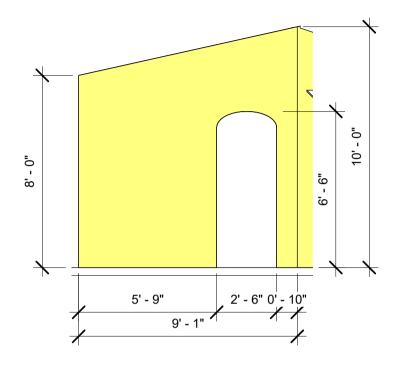

| Director: Teri Grimes | Set Elevations |         |                    |
|-----------------------|----------------|---------|--------------------|
|                       | Designed by    |         |                    |
| BTG: Scapino          |                | Author  | 8                  |
| = : :: 3 3 3 5 5      | Date           | 11/4/16 | Scale 1/4" = 1'-0" |