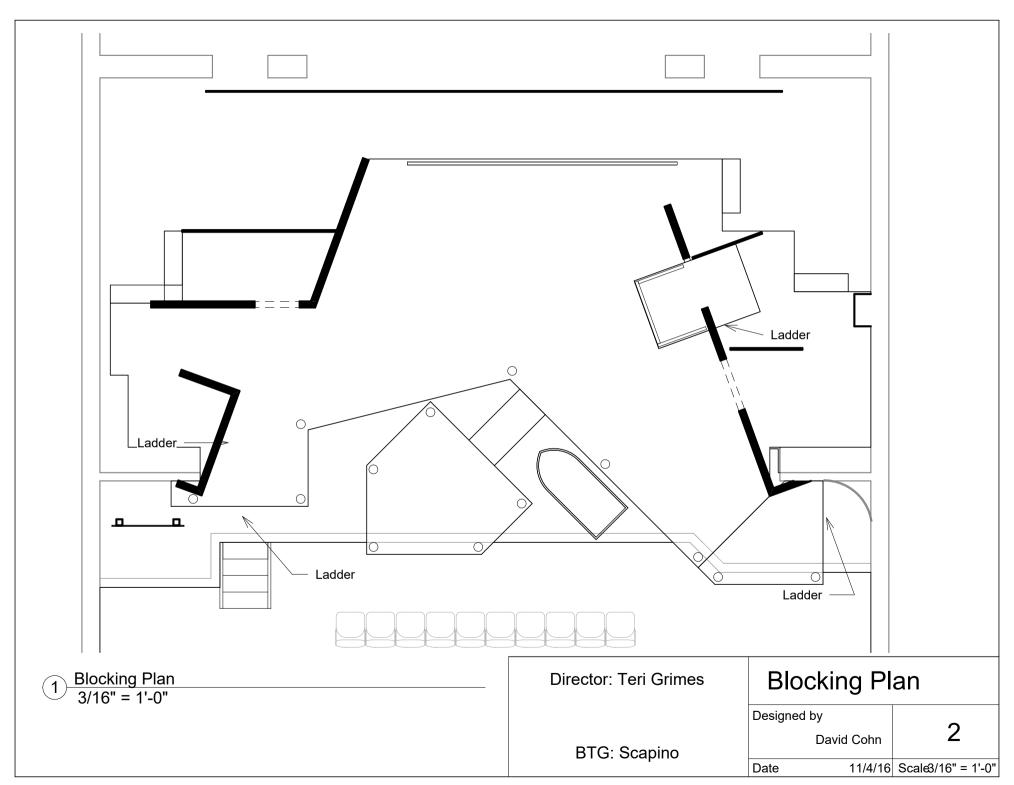

BTG: Scapino

Date

11/4/16 Scale

1 Layout Plan 3/16" = 1'-0" Director: Teri Grimes

BTG: Scapino

| Layout Plar | 1 |
|-------------|---|
| Designed by |   |

Author 5

Date 11/4/16 Scale3/16" = 1'-0"