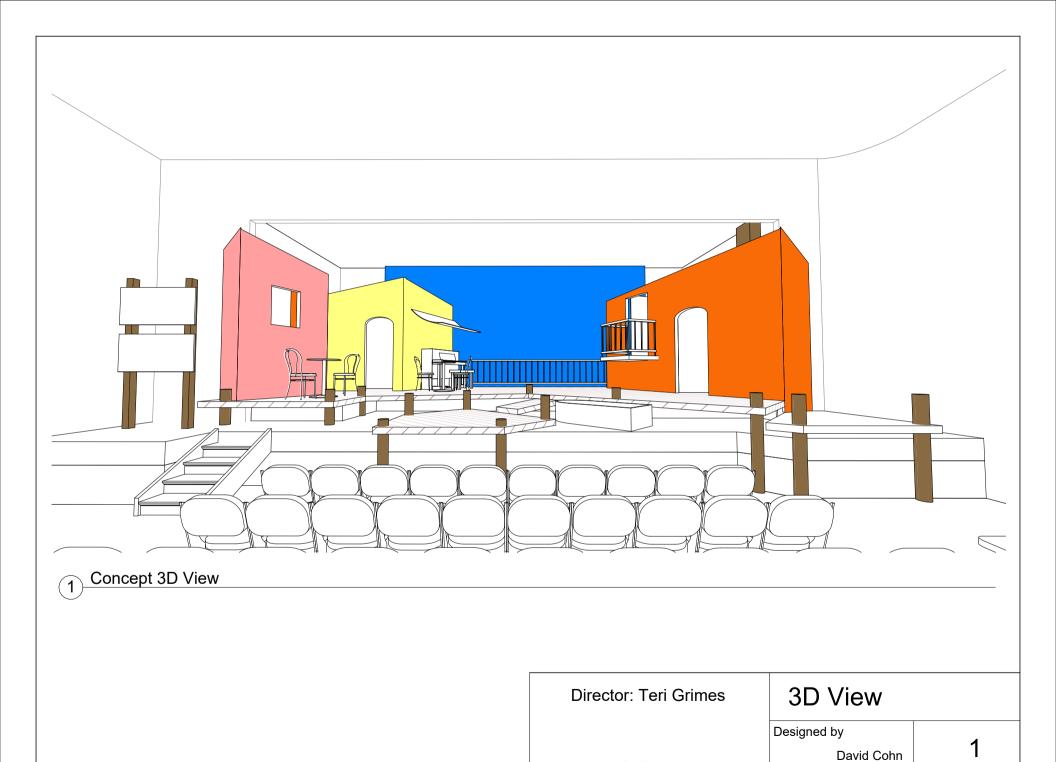

BTG: Scapino

Date

11/4/16 Scale

1 Layout Plan 3/16" = 1'-0" Director: Teri Grimes

BTG: Scapino

| Layout Plar | 1 |
|-------------|---|
| Designed by |   |

Author 5

Date 11/4/16 Scale3/16" = 1'-0"