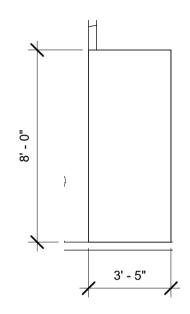

1 Stage R - Front 1/4" = 1'-0"

| Director: Teri Grimes | Set Elevations |             |                    |
|-----------------------|----------------|-------------|--------------------|
|                       | Designed by    |             | 0                  |
| BTG: Scapino          |                | David Coihn | 9                  |
|                       | Date           | 11/4/16     | Scale 1/4" = 1'-0" |