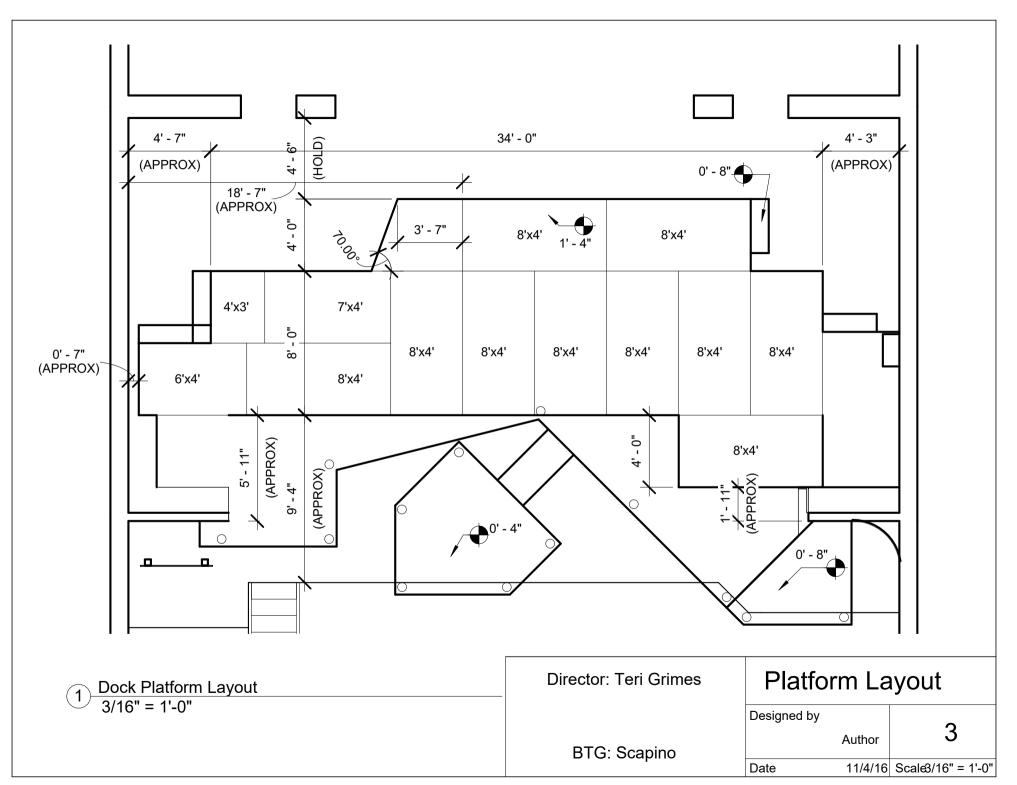

BTG: Scapino

Date

11/4/16 Scale

1 Layout Plan 3/16" = 1'-0" Director: Teri Grimes

BTG: Scapino

| Layout Plar | 1 |
|-------------|---|
| Designed by |   |

Author 5

Date 11/4/16 Scale3/16" = 1'-0"