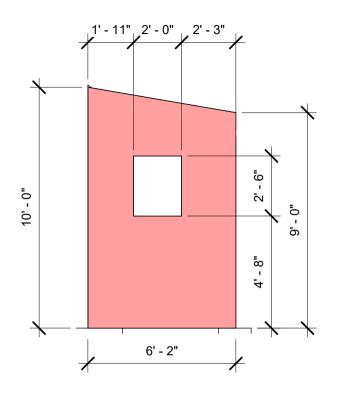

| Director: Teri Grimes | Set Elevations |         |                    |
|-----------------------|----------------|---------|--------------------|
|                       | Designed by    |         |                    |
| BTG: Scapino          |                | Author  | 8                  |
| = : :: 3 3 3 5 5      | Date           | 11/4/16 | Scale 1/4" = 1'-0" |