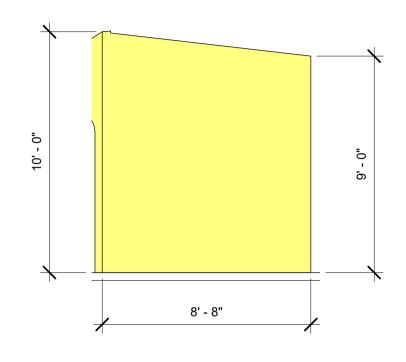

1 Stage R - Front 1/4" = 1'-0"

| Director: Teri Grimes | Set Elevations |             |                    |
|-----------------------|----------------|-------------|--------------------|
|                       | Designed by    |             | 0                  |
| BTG: Scapino          |                | David Coihn | 9                  |
|                       | Date           | 11/4/16     | Scale 1/4" = 1'-0" |