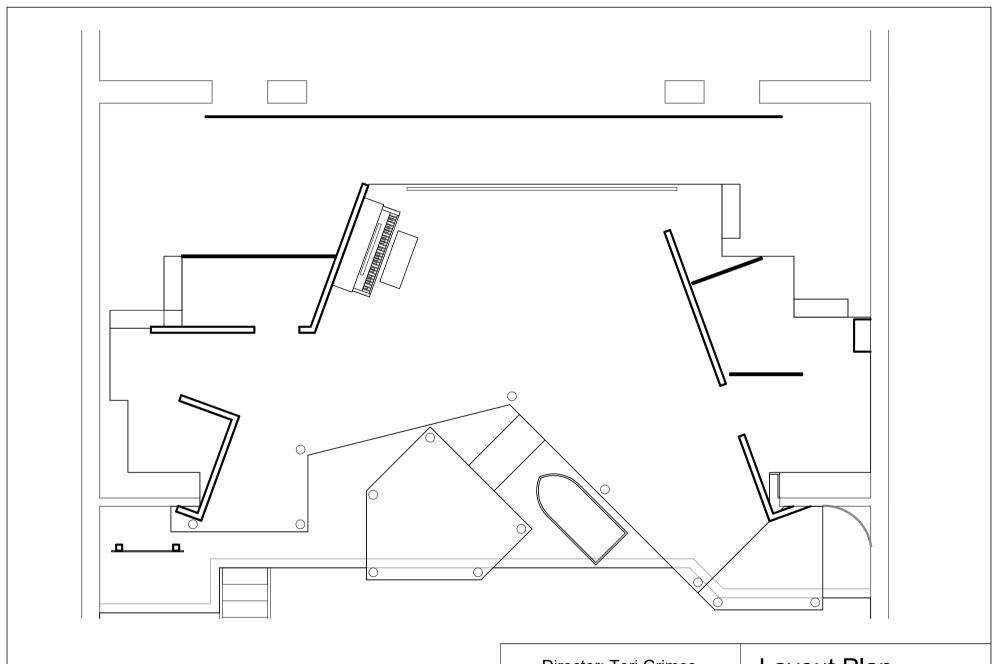

BTG: Scapino

Date

11/4/16 Scale

1 Layout Plan 3/16" = 1'-0" Director: Teri Grimes

BTG: Scapino

| Layout Plar | 1 |
|-------------|---|
| Designed by |   |

Author 5

Date 11/4/16 Scale3/16" = 1'-0"