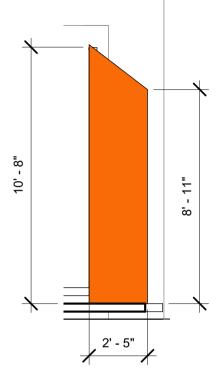

Stage L - Side 1/4" = 1'-0"

Stage L - Front 1/4" = 1'-0"

| Director: Teri Grimes | Set Elevations |         |                    |
|-----------------------|----------------|---------|--------------------|
|                       | Designed by    |         | 7                  |
| BTG: Scapino          |                | Author  | 1                  |
|                       | Date           | 11/4/16 | Scale 1/4" = 1'-0" |